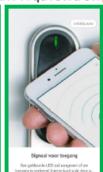

3.Install the app. And go through the requested steps.

You can follow the information steps on your screen as above. Don't forget to turn on your Bluetooth.