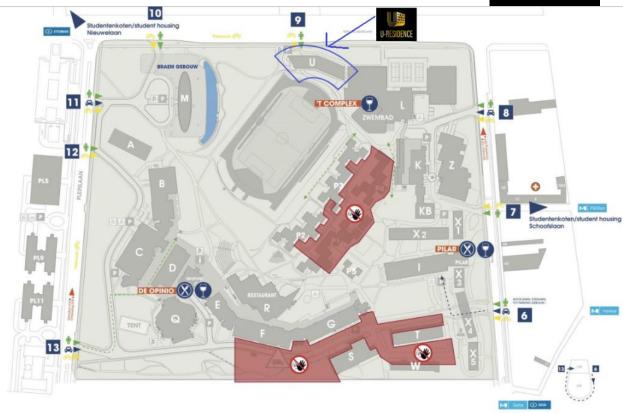

## 4. Where is the U-Residence?

U-Residence in building 9 on the groundplan, this can be found below. You can rout via our website as well by using.