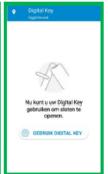

3.Install the app. And go through the requested steps.

You can follow the information steps on your screen as above. Don't forget to turn on your Bluetooth.