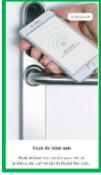

3.Install the app. And go through the requested steps.

You can follow the information steps on your screen as above. Don't forget to turn on your Bluetooth.